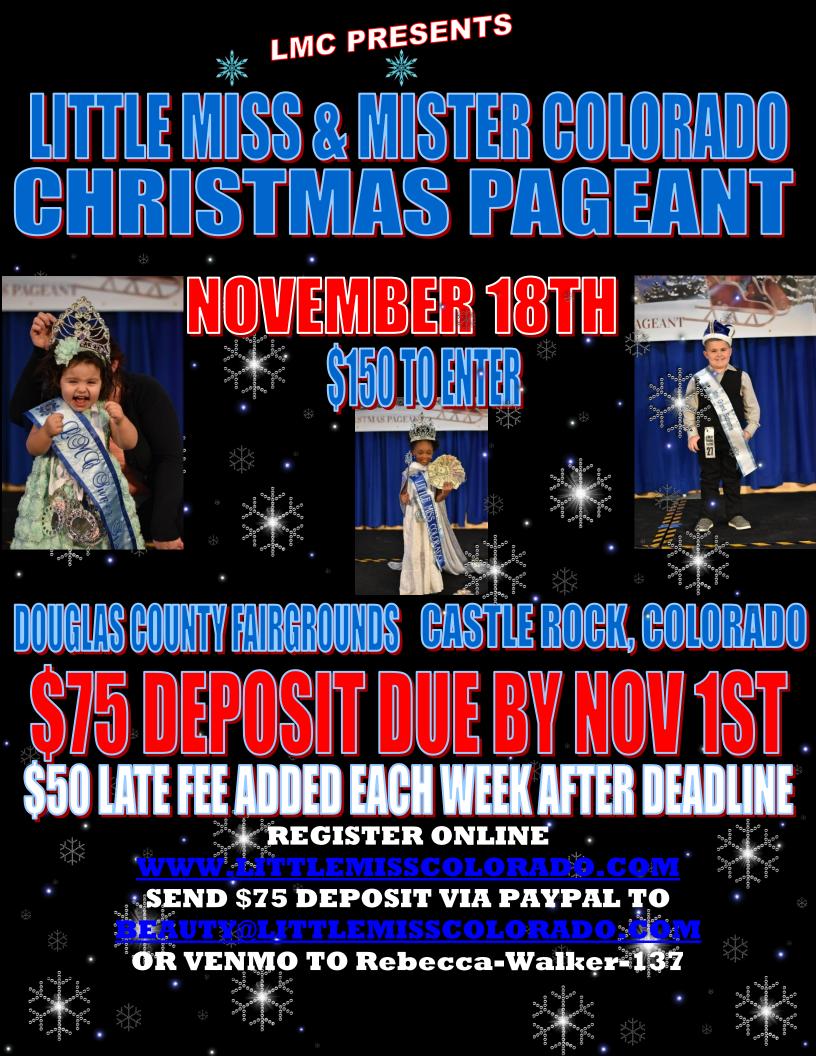

# AGE DIVISIONS

0-23/2/3-4/5-6/7-9/10-12/13-15/16-18/MISS19-39/MS 39+

# EV/ENTS

**BEAUTY**- FIRST STAGE EVENT. 60-90 SECONDS ON STAGE IN SUNDAY BEST OR SEMI FORMAL DRESS & SHOES. 1/3 OF SUPREME SCORE.

CHRISTMAS WEAR- SECOND STAGE EVENT & IS 60-90 SECONDS ON STAGE IN ANY CHRISTMAS ATTIRE. YOU MAY BRING YOUR OWN MUSIC FOR THIS EVENT. 1/3 OF SUPREME SCORE PHOTO- PRINTED PHOTO, PREFER 8X10, YOU MUST TURN IN FOR JUDGING AT REGISTRATION. IT IS 1/3 OF YOUR SUPREME SCORE. EXTRA OOC- THIRD STAGE EVENT & IS 60-90 SECONDS ON STAGE IN ANY OUTFIT OF CHOICE. YOU MAY BRING YOUR OWN MUSIC. THIS IS AN OPTIONAL EVENT; IT IS A REPLACEMENT SCORE FOR CHRISTMAS WEAR.

**TALENT-** LAST STAGE EVENT & IS 60-180 SECONDS ON STAGE. YOU MAY BRING YOUR OWN MUSIC. THIS IS AN OPTIONAL EVENT. THIS IS DOUBLE CROWN ABLE JACKPOT.